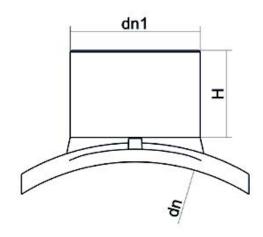

TECHNICAL DATASHEET

Accesorios electrosoldables

Collar de toma gran volumen

| PRODUCT DETAILS |              | GEO       | GEOMETRIC CHARACTERISTICS |  |
|-----------------|--------------|-----------|---------------------------|--|
| ITEM CODE       | CPSP1200250C | dn        | 1200                      |  |
| dn              | 1200 - 250   | dn1       | 250                       |  |
| SDR DESIGN      | 11           | H [mm]    | 150                       |  |
|                 |              | Mass [kg] | 6.5                       |  |