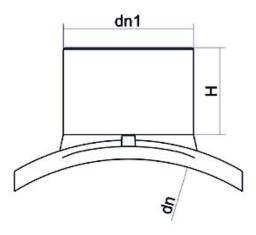

PLASTITALIA S.P.A. high performance fittings

| PRODUCT DETAILS |             | GEOMETRIC CHARACTERISTICS |     |
|-----------------|-------------|---------------------------|-----|
| ITEM CODE       | CPSP075063C | dn                        | 75  |
| dn              | 75 - 63     | d <sub>n</sub> 1          | 63  |
| SDR DESIGN      | 11          | H [mm]                    | 75  |
|                 |             | Mass [kg]                 | 0.3 |