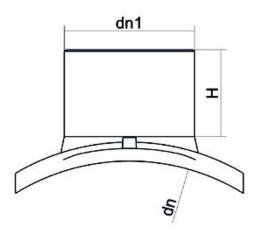

PLASTITALIA S.P.A. high performance fittings

| PRODUCT DETAILS |             | GEC              | GEOMETRIC CHARACTERISTICS |  |
|-----------------|-------------|------------------|---------------------------|--|
| ITEM CODE       | CPSP090025C | dn               | 90                        |  |
| dn              | 90 - 25     | d <sub>n</sub> 1 | 25                        |  |
| SDR DESIGN      | 11          | H [mm]           | 60                        |  |
|                 |             | Mass [kg]        | 0.22                      |  |