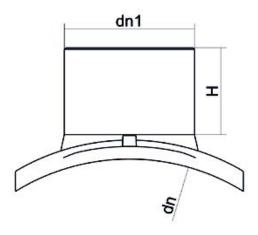

PLASTITALIA S.P.A. high performance fittings

| PRODUCT DETAILS |             | GEOMETRIC CHARACTERISTICS |      |
|-----------------|-------------|---------------------------|------|
| ITEM CODE       | CPSP110025C | dn                        | 110  |
| dn              | 110 - 25    | d <sub>n</sub> 1          | 25   |
| SDR DESIGN      | 11          | H [mm]                    | 60   |
|                 |             | Mass [kg]                 | 0.25 |