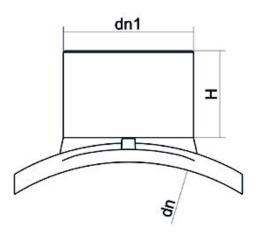

PLASTITALIA S.P.A. high performance fittings

| PRODUCT DETAILS |             | GEOMETRIC CHARACTERISTICS |      |
|-----------------|-------------|---------------------------|------|
| ITEM CODE       | CPSP110090C | dn                        | 110  |
| dn              | 110 - 90    | d <sub>n</sub> 1          | 90   |
| SDR DESIGN      | 11          | H [mm]                    | 90   |
|                 |             | Mass [kg]                 | 0.43 |