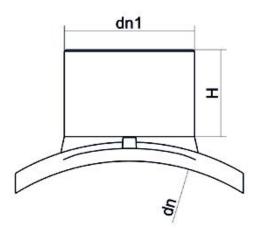

PLASTITALIA S.P.A. high performance fittings

| PRODUCT DETAILS |             | GEOMETRIC CHARACTERISTICS |      |
|-----------------|-------------|---------------------------|------|
| ITEM CODE       | CPSP125063C | dn                        | 125  |
| dn              | 125 - 63    | d <sub>n</sub> 1          | 63   |
| SDR DESIGN      | 11          | H [mm]                    | 90   |
|                 |             | Mass [kg]                 | 0.43 |