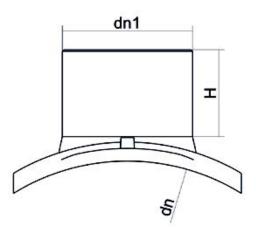

PLASTITALIA S.P.A. high performance fittings

| PRODUCT DETAILS |             | GEC              | GEOMETRIC CHARACTERISTICS |  |
|-----------------|-------------|------------------|---------------------------|--|
| ITEM CODE       | CPSP125075C | dn               | 125                       |  |
| dn              | 125 - 75    | d <sub>n</sub> 1 | 75                        |  |
| SDR DESIGN      | 11          | H [mm]           | 90                        |  |
|                 |             | Mass [kg]        | 0.93                      |  |