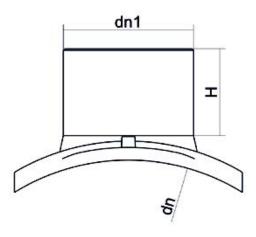

PLASTITALIA S.P.A. high performance fittings

| PRODUCT DETAILS |             | GEC              | GEOMETRIC CHARACTERISTICS |  |
|-----------------|-------------|------------------|---------------------------|--|
| ITEM CODE       | CPSP140040C | dn               | 140                       |  |
| dn              | 140 - 40    | d <sub>n</sub> 1 | 40                        |  |
| SDR DESIGN      | 11          | H [mm]           | 60                        |  |
|                 |             | Mass [kg]        | 0.27                      |  |