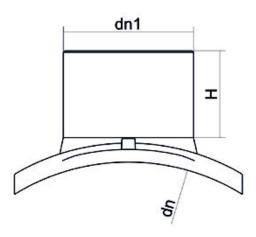

PLASTITALIA S.P.A. high performance fittings

| PRODUCT DETAILS |             | GEOMETRIC CHARACTERISTICS |      |
|-----------------|-------------|---------------------------|------|
| ITEM CODE       | CPSP140025C | dn                        | 140  |
| dn              | 140 - 25    | d <sub>n</sub> 1          | 25   |
| SDR DESIGN      | 11          | H [mm]                    | 65   |
|                 |             | Mass [kg]                 | 0.46 |