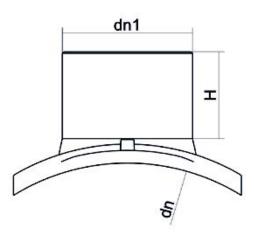

PLASTITALIA S.P.A. high performance fittings

| PRODUCT DETAILS |             | GEC              | GEOMETRIC CHARACTERISTICS |  |
|-----------------|-------------|------------------|---------------------------|--|
| ITEM CODE       | CPSP140075C | <b>d</b> n       | 140                       |  |
| dn              | 140 - 75    | d <sub>n</sub> 1 | 75                        |  |
| SDR DESIGN      | 11          | H [mm]           | 90                        |  |
|                 |             | Mass [kg]        | 0.96                      |  |