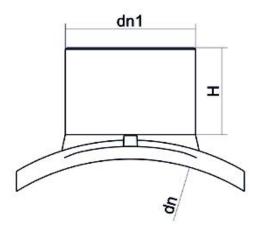

Accesorios electrosoldables

Collar de toma simple

| PRODUCT DETAILS |             | GEOMETRIC CHARACTERISTICS |     |
|-----------------|-------------|---------------------------|-----|
| ITEM CODE       | CPSP140063C | dn                        | 140 |
| dn              | 140 - 63    | dn1                       | 63  |
| SDR DESIGN      | 11          | H [mm]                    | 90  |