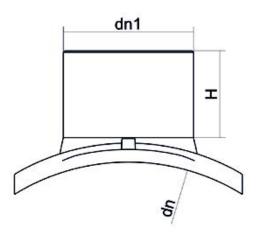

PLASTITALIA S.P.A. high performance fittings

| PRODUCT DETAILS |             | GEC              | GEOMETRIC CHARACTERISTICS |  |
|-----------------|-------------|------------------|---------------------------|--|
| ITEM CODE       | CPSP160090C | dn               | 160                       |  |
| dn              | 160 - 90    | d <sub>n</sub> 1 | 90                        |  |
| SDR DESIGN      | 11          | H [mm]           | 90                        |  |
|                 |             | Mass [kg]        | 0.7                       |  |