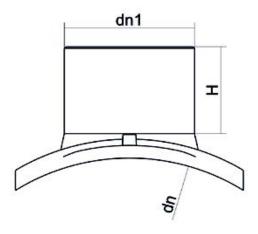

PLASTITALIA S.P.A. high performance fittings

| PRODUCT DETAILS |             | GEO              | GEOMETRIC CHARACTERISTICS |  |
|-----------------|-------------|------------------|---------------------------|--|
| ITEM CODE       | CPSP140063C | dn               | 160                       |  |
| dn              | 160 - 63    | d <sub>n</sub> 1 | 63                        |  |
| SDR DESIGN      | 11          | H [mm]           | 65                        |  |
|                 |             | Mass [kg]        | 0.53                      |  |