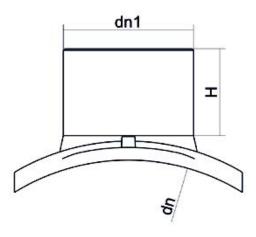

Oallan da tama aimala

PLASTITALIA S.P.A. high performance fittings

| PRODUCT DETAILS |             | GEO              | GEOMETRIC CHARACTERISTICS |  |
|-----------------|-------------|------------------|---------------------------|--|
| ITEM CODE       | CPSP160063C | dn               | 160                       |  |
| dn              | 160 - 63    | d <sub>n</sub> 1 | 63                        |  |
| SDR DESIGN      | 11          | H [mm]           | 90                        |  |
|                 |             | Mass [kg]        | 0.62                      |  |