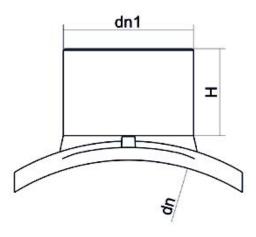

Accesorios electrosoldables

Collar de toma simple

| PRODUCT DETAILS |             | GEC              | GEOMETRIC CHARACTERISTICS |  |
|-----------------|-------------|------------------|---------------------------|--|
| ITEM CODE       | CPSP160075C | <b>d</b> n       | 160                       |  |
| dn              | 160 - 75    | d <sub>n</sub> 1 | 75                        |  |
| SDR DESIGN      | 11          | H [mm]           | 90                        |  |
|                 |             | Mass [kg]        | 0.95                      |  |