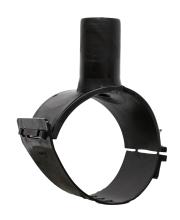

Accesorios electrosoldables

Collar de toma simple

| PRODUCT DETAILS |             | GEC              | GEOMETRIC CHARACTERISTICS |  |
|-----------------|-------------|------------------|---------------------------|--|
| ITEM CODE       | CPSP160075C | <b>d</b> n       | 160                       |  |
| dn              | 160 - 75    | d <sub>n</sub> 1 | 75                        |  |
| SDR DESIGN      | 11          | H [mm]           | 90                        |  |
|                 |             | Mass [kg]        | 0.95                      |  |

<sup>\*</sup>The pictures are for illustrative purposes only. the product may differ in color and / or some of its parts.