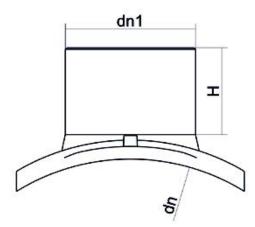

Accesorios electrosoldables

Collar de toma simple

| PRODUCT DETAILS |             | GEO       | GEOMETRIC CHARACTERISTICS |  |
|-----------------|-------------|-----------|---------------------------|--|
| ITEM CODE       | CPSP180090C | dn        | 180                       |  |
| dn              | 180 - 90    | dn1       | 90                        |  |
| SDR DESIGN      | 11          | H [mm]    | 90                        |  |
|                 |             | Mass [kg] | 0.78                      |  |