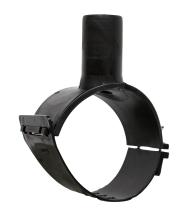

Accesorios electrosoldables

Collar de toma simple

| PRODUCT DETAILS |             | GEO       | GEOMETRIC CHARACTERISTICS |  |
|-----------------|-------------|-----------|---------------------------|--|
| ITEM CODE       | CPSP180090C | dn        | 180                       |  |
| dn              | 180 - 90    | dn1       | 90                        |  |
| SDR DESIGN      | 11          | H [mm]    | 90                        |  |
|                 |             | Mass [kg] | 0.78                      |  |