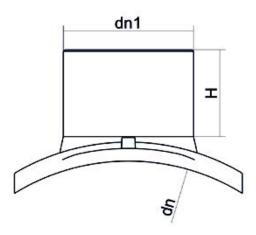

PLASTITALIA S.P.A. high performance fittings

| PRODUCT DETAILS |             | GEO       | GEOMETRIC CHARACTERISTICS |  |
|-----------------|-------------|-----------|---------------------------|--|
| ITEM CODE       | CPSP180040C | dn        | 180                       |  |
| dn              | 180 - 40    | d₁1       | 40                        |  |
| SDR DESIGN      | 11          | H [mm]    | 65                        |  |
|                 |             | Mass [kg] | 0.36                      |  |