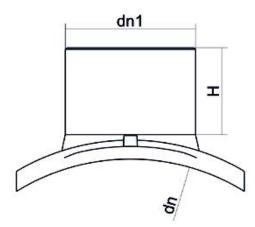

Accesorios electrosoldables

Collar de toma simple

| PRODUCT DETAILS |             | GEO       | GEOMETRIC CHARACTERISTICS |  |
|-----------------|-------------|-----------|---------------------------|--|
| ITEM CODE       | CPSP180063C | dn        | 180                       |  |
| dn              | 180 - 63    | dn1       | 63                        |  |
| SDR DESIGN      | 11          | H [mm]    | 90                        |  |
|                 |             | Mass [kg] | 0.7                       |  |