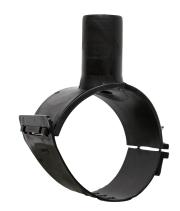

Accesorios electrosoldables

Collar de toma simple

| PRODUCT DETAILS |             | GEO       | GEOMETRIC CHARACTERISTICS |  |
|-----------------|-------------|-----------|---------------------------|--|
| ITEM CODE       | CPSP180063C | dn        | 180                       |  |
| dn              | 180 - 63    | dn1       | 63                        |  |
| SDR DESIGN      | 11          | H [mm]    | 90                        |  |
|                 |             | Mass [kg] | 0.7                       |  |