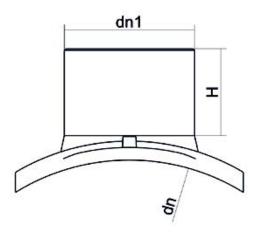

Oallan da tama aimeda

PLASTITALIA S.P.A. high performance fittings

| PRODUCT DETAILS |             | GEO              | GEOMETRIC CHARACTERISTICS |  |
|-----------------|-------------|------------------|---------------------------|--|
| ITEM CODE       | CPSP180025C | dn               | 180                       |  |
| dn              | 180 - 25    | d <sub>n</sub> 1 | 25                        |  |
| SDR DESIGN      | 11          | H [mm]           | 65                        |  |
|                 |             | Mass [kg]        | 0.46                      |  |