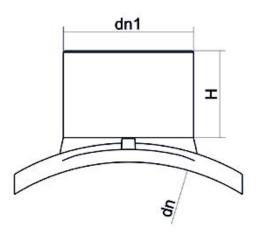

PLASTITALIA S.P.A. high performance fittings

| PRODUCT DETAILS |             | GEC              | GEOMETRIC CHARACTERISTICS |  |
|-----------------|-------------|------------------|---------------------------|--|
| ITEM CODE       | CPSP250040C | dn               | 250                       |  |
| dn              | 250 - 40    | d <sub>n</sub> 1 | 40                        |  |
| SDR DESIGN      | 11          | H [mm]           | 65                        |  |
|                 |             | Mass [kg]        | 0.49                      |  |