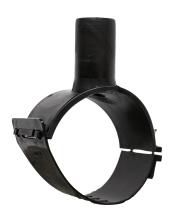

Accesorios electrosoldables

Collar de toma simple

| PRODUCT DETAILS |                 | GEOMETRIC CHARACTERISTICS |         |
|-----------------|-----------------|---------------------------|---------|
| ITEM CODE       | CPSP315-450063C | dn                        | 315/450 |
| dn              | 315/450 - 63    | d <sub>n</sub> 1          | 63      |
| SDR DESIGN      | 11              | H [mm]                    | 90      |
|                 |                 | Mass [kg]                 | 1.08    |

<sup>\*</sup>The pictures are for illustrative purposes only. the product may differ in color and / or some of its parts.