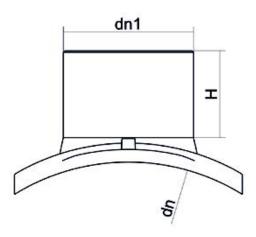

Accesorios electrosoldables

Collar de toma simple

| PRODUCT DETAILS |                 | GEOMETRIC CHARACTERISTICS |         |
|-----------------|-----------------|---------------------------|---------|
| ITEM CODE       | CPSP315-450063C | dn                        | 315/450 |
| dn              | 315/450 - 63    | d <sub>n</sub> 1          | 63      |
| SDR DESIGN      | 11              | H [mm]                    | 90      |
|                 |                 | Mass [kg]                 | 1.08    |