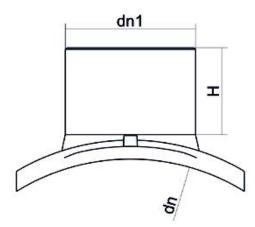

Accesorios electrosoldables

Collar de toma simple

| PRODUCT DETAILS |                 | GEO       | GEOMETRIC CHARACTERISTICS |  |
|-----------------|-----------------|-----------|---------------------------|--|
| ITEM CODE       | CPSP315-450075C | dn        | 315/450                   |  |
| dn              | 315/450 - 75    | dn1       | 75                        |  |
| SDR DESIGN      | 11              | H [mm]    | 90                        |  |
|                 |                 | Mass [kg] | 1.08                      |  |