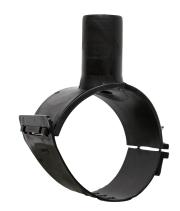

Accesorios electrosoldables

Collar de toma simple

| PRODUCT DETAILS |                 | GEO       | GEOMETRIC CHARACTERISTICS |  |
|-----------------|-----------------|-----------|---------------------------|--|
| ITEM CODE       | CPSP315-450075C | dn        | 315/450                   |  |
| dn              | 315/450 - 75    | dn1       | 75                        |  |
| SDR DESIGN      | 11              | H [mm]    | 90                        |  |
|                 |                 | Mass [kg] | 1.08                      |  |

\*The pictures are for illustrative purposes only. the product may differ in color and / or some of its parts.

PLASTITALIA SPA reserves the right to revise this specification, while maintaining compliance with the requirements of the product without prior notice. Tolerance on diameters and thickness according to the standards unless otherwise specified. Tolerance: ± 5%