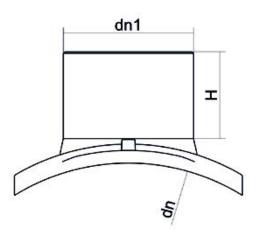

PLASTITALIA S.P.A. high performance fittings

| PRODUCT DETAILS |             | GEC              | GEOMETRIC CHARACTERISTICS |  |
|-----------------|-------------|------------------|---------------------------|--|
| ITEM CODE       | CPSP315025C | dn               | 315                       |  |
| dn              | 315 - 25    | d <sub>n</sub> 1 | 25                        |  |
| SDR DESIGN      | 11          | H [mm]           | 65                        |  |
|                 |             | Mass [kg]        | 0.48                      |  |