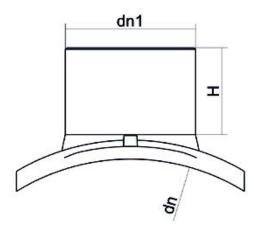

Accesorios electrosoldables

Collar de toma simple

| PRODUCT DETAILS |                 | GEC       | GEOMETRIC CHARACTERISTICS |  |
|-----------------|-----------------|-----------|---------------------------|--|
| ITEM CODE       | CPSP500-900090C | dn        | 500/900                   |  |
| dn              | 500/900 - 90    | dn1       | 90                        |  |
| SDR DESIGN      | 11              | H [mm]    | 90                        |  |
|                 |                 | Mass [kg] | 1.74                      |  |