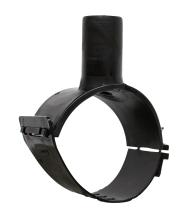

Accesorios electrosoldables

Collar de toma simple

| PRODUCT DETAILS |                 | GEC       | GEOMETRIC CHARACTERISTICS |  |
|-----------------|-----------------|-----------|---------------------------|--|
| ITEM CODE       | CPSP500-900090C | dn        | 500/900                   |  |
| dn              | 500/900 - 90    | dn1       | 90                        |  |
| SDR DESIGN      | 11              | H [mm]    | 90                        |  |
|                 |                 | Mass [kg] | 1.74                      |  |