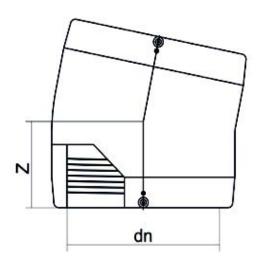

TECHNICAL DATASHEET

Accesorios electrosoldables

Codo 11,25° electrosoldable

| PRODUCT DETAILS |             | GEC       | GEOMETRIC CHARACTERISTICS |  |
|-----------------|-------------|-----------|---------------------------|--|
| ITEM CODE       | GE1125P250C | dn        | 250                       |  |
| dn              | 250         | Z [mm]    | 160                       |  |
| SDR DESIGN      | 11          | Mass [kg] | 5.09                      |  |