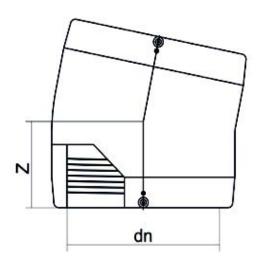

TECHNICAL DATASHEET

Accesorios electrosoldables

Codo 11,25° electrosoldable

| PRODUCT DETAILS |             | GEC       | GEOMETRIC CHARACTERISTICS |  |
|-----------------|-------------|-----------|---------------------------|--|
| ITEM CODE       | GE1125P315C | dn        | 315                       |  |
| dn              | 315         | Z [mm]    | 185                       |  |
| SDR DESIGN      | 11          | Mass [kg] | 9.95                      |  |