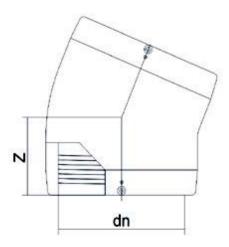

TECHNICAL DATASHEET

Accesorios electrosoldables

Codo 22,50° electrosoldable

| PRODUCT DETAILS |             | GEO       | GEOMETRIC CHARACTERISTICS |  |
|-----------------|-------------|-----------|---------------------------|--|
| ITEM CODE       | GE2250P125C | dn        | 125                       |  |
| dn              | 125         | Z [mm]    | 110                       |  |
| SDR DESIGN      | 11          | Mass [kg] | 1.46                      |  |