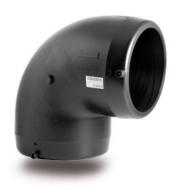

## CODO 90° ELECTROSOLDABLE IPS

|            | PRODUCT DETAILS |
|------------|-----------------|
| ITEM CODE  | GE9P4C.IPS      |
| dn         | 4"              |
| SDR DESIGN | 11              |

| GEOMETRIC CHARACTERISTICS |       |  |
|---------------------------|-------|--|
| dn                        | 4"    |  |
| Z [mm]                    | 5,91" |  |

<sup>\*</sup>The pictures are for illustrative purposes only. the product may differ in color and / or some of its parts.