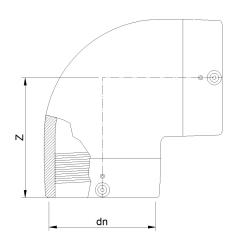

## CODO 90° ELECTROSOLDABLE IPS

|            | PRODUCT DETAILS |
|------------|-----------------|
| ITEM CODE  | GE9P4C.IPS      |
| dn         | 4"              |
| SDR DESIGN | 11              |

| GEOMETRIC CHARACTERISTICS |       |  |
|---------------------------|-------|--|
| dn                        | 4"    |  |
| Z [mm]                    | 5,91" |  |