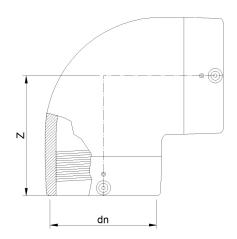

| GEOMETRIC CHARACTERISTICS |       |  |
|---------------------------|-------|--|
| dn                        | 6"    |  |
| Z [mm]                    | 8,39" |  |

PLASTITALIA SPA reserves the right to revise this specification, while maintaining compliance with the requirements of the product without prior notice. Tolerance on diameters and thickness according to the standards unless otherwise specified. Tolerance: ± 5%