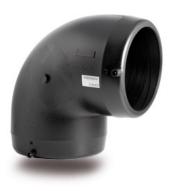

TECHNICAL DATASHEET

Accesorios en pulgadas

CODO 90° ELECTROSOLDABLE IPS

| PRODUCT DETAILS |            | GEC    | GEOMETRIC CHARACTERISTICS |  |
|-----------------|------------|--------|---------------------------|--|
| ITEM CODE       | GE9P8C.IPS | dn     | 8"                        |  |
| dn              | 8"         | Z [mm] | 10,00"                    |  |
| SDR DESIGN      | 11         |        |                           |  |

\*The pictures are for illustrative purposes only. the product may differ in color and / or some of its parts.

PLASTITALIA SPA reserves the right to revise this specification, while maintaining compliance with the requirements of the product without prior notice. Tolerance on diameters and thickness according to the standards unless otherwise specified. Tolerance: ± 5%