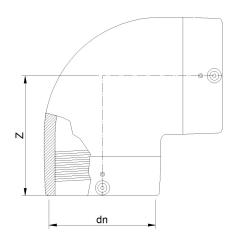

TECHNICAL DATASHEET

Accesorios en pulgadas

CODO 90° ELECTROSOLDABLE IPS

| PRODUCT DETAILS |            | GEC    | GEOMETRIC CHARACTERISTICS |  |
|-----------------|------------|--------|---------------------------|--|
| ITEM CODE       | GE9P8C.IPS | dn     | 8"                        |  |
| dn              | 8"         | Z [mm] | 10,00"                    |  |
| SDR DESIGN      | 11         |        |                           |  |