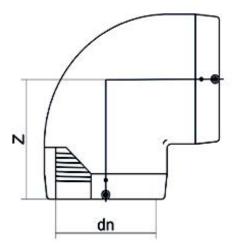

TECHNICAL DATASHEET

Accesorios electrosoldables

Codo 90° electrosoldable

| PRODUCT DETAILS |          | GE        | GEOMETRIC CHARACTERISTICS |  |
|-----------------|----------|-----------|---------------------------|--|
| ITEM CODE       | GE9P075C | dn        | 75                        |  |
| dn              | 75       | Z [mm]    | 103                       |  |
| SDR DESIGN      | 11       | Mass [kg] | 0.49                      |  |