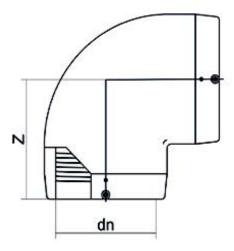

TECHNICAL DATASHEET

Accesorios electrosoldables

Codo 90° electrosoldable

| PRODUCT DETAILS |          | GI     | GEOMETRIC CHARACTERISTICS |  |
|-----------------|----------|--------|---------------------------|--|
| ITEM CODE       | GE9P075C | dn     | 75                        |  |
| dn              | 75       | Z [mm] | 97                        |  |
| SDR DESIGN      | 11       |        |                           |  |