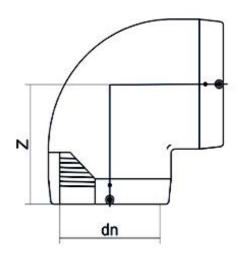

## TECHNICAL DATASHEET Accesorios electrosoldables

Codo 90° electrosoldable

| PRODUCT DETAILS |          | GEO        | GEOMETRIC CHARACTERISTICS |  |
|-----------------|----------|------------|---------------------------|--|
| ITEM CODE       | GE9P090C | <b>d</b> n | 90                        |  |
| dn              | 90       | Z [mm]     | 116                       |  |
| SDR DESIGN      | 11       | Mass [kg]  | 0.75                      |  |