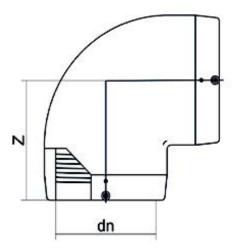

TECHNICAL DATASHEET

Accesorios electrosoldables

Codo 90° electrosoldable

| PRODUCT DETAILS |          | GEOMETRIC CHARACTERISTICS |      |
|-----------------|----------|---------------------------|------|
| ITEM CODE       | GE9P110C | dn                        | 110  |
| dn              | 110      | Z [mm]                    | 141  |
| SDR DESIGN      | 11       | Mass [kg]                 | 1.36 |

\*The pictures are for illustrative purposes only. the product may differ in color and / or some of its parts.

PLASTITALIA SPA reserves the right to revise this specification, while maintaining compliance with the requirements of the product without prior notice. Tolerance on diameters and thickness according to the standards unless otherwise specified. Tolerance: ± 5%