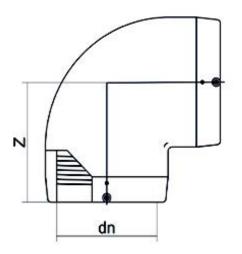

## TECHNICAL DATASHEET

Accesorios electrosoldables

Codo 90° electrosoldable

| PRODUCT DETAILS |          | GEO       | GEOMETRIC CHARACTERISTICS |  |
|-----------------|----------|-----------|---------------------------|--|
| ITEM CODE       | GE9P125C | dn        | 125                       |  |
| dn              | 125      | Z [mm]    | 155                       |  |
| SDR DESIGN      | 11       | Mass [kg] | 1.81                      |  |