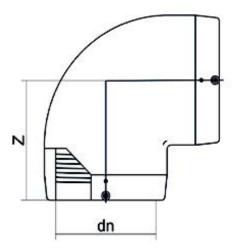

TECHNICAL DATASHEET

Accesorios electrosoldables

Codo 90° electrosoldable

| PRODUCT DETAILS |          | GEOMETRIC CHARACTERISTICS |      |
|-----------------|----------|---------------------------|------|
| ITEM CODE       | GE9P140C | dn                        | 140  |
| dn              | 140      | Z [mm]                    | 167  |
| SDR DESIGN      | 11       | Mass [kg]                 | 2.54 |