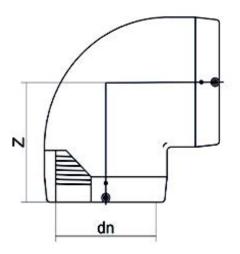

Accesorios electrosoldables

Codo 90° electrosoldable

| PRODUCT DETAILS |          | GEC        | GEOMETRIC CHARACTERISTICS |  |
|-----------------|----------|------------|---------------------------|--|
| ITEM CODE       | GE9P160C | <b>d</b> n | 160                       |  |
| dn              | 160      | Z [mm]     | 181                       |  |
| SDR DESIGN      | 11       | Mass [kg]  | 3.67                      |  |