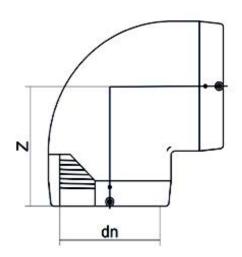

|        | GEOMETRIC CHARACTERISTICS |
|--------|---------------------------|
| dn     | 180                       |
| Z [mm] | 219                       |

PLASTITALIA SPA reserves the right to revise this specification, while maintaining compliance with the requirements of the product without prior notice. Tolerance on diameters and thickness according to the standards unless otherwise specified. Tolerance: ± 5%