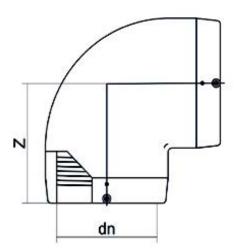

## TECHNICAL DATASHEET

Accesorios electrosoldables

Codo 90° electrosoldable

| PRODUCT DETAILS |          | GEC        | GEOMETRIC CHARACTERISTICS |  |
|-----------------|----------|------------|---------------------------|--|
| ITEM CODE       | GE9P200C | <b>d</b> n | 200                       |  |
| dn              | 200      | Z [mm]     | 241                       |  |
| SDR DESIGN      | 11       | Mass [kg]  | 7.8                       |  |