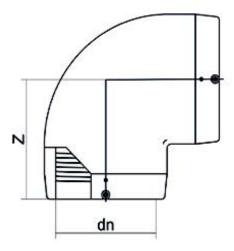

TECHNICAL DATASHEET

Accesorios electrosoldables

Codo 90° electrosoldable

| PRODUCT DETAILS |          | GEO       | GEOMETRIC CHARACTERISTICS |  |
|-----------------|----------|-----------|---------------------------|--|
| ITEM CODE       | GE9P225C | dn        | 225                       |  |
| dn              | 225      | Z [mm]    | 259                       |  |
| SDR DESIGN      | 11       | Mass [kg] | 10.28                     |  |