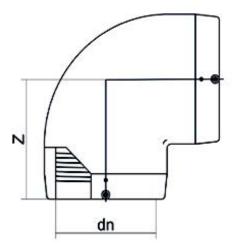

TECHNICAL DATASHEET

Accesorios electrosoldables

Codo 90° electrosoldable

| PRODUCT DETAILS |          | GEOI      | GEOMETRIC CHARACTERISTICS |  |
|-----------------|----------|-----------|---------------------------|--|
| ITEM CODE       | GE9P250C | dn        | 250                       |  |
| dn              | 250      | Z [mm]    | 316                       |  |
| SDR DESIGN      | 11       | Mass [kg] | 12.59                     |  |