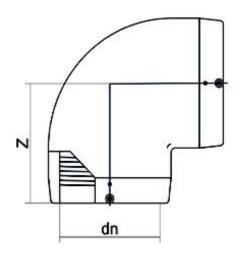

| TECHNICAL DATASHEET         |
|-----------------------------|
| Accesorios electrosoldables |

Codo 90° electrosoldable

| PRODUCT DETAILS |          | GEO       | GEOMETRIC CHARACTERISTICS |  |
|-----------------|----------|-----------|---------------------------|--|
| ITEM CODE       | GE9P315C | dn        | 315                       |  |
| dn              | 315      | Z [mm]    | 383                       |  |
| SDR DESIGN      | 11       | Mass [kg] | 23.46                     |  |