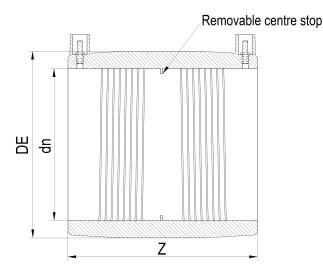

Accesorios electrosoldables

Manguito electrosoldable

| PRODUCT DETAILS |        | GE        | GEOMETRIC CHARACTERISTICS |  |
|-----------------|--------|-----------|---------------------------|--|
| ITEM CODE       | MP020C | DE [mm]   | 29                        |  |
| dn              | 20     | dn        | 20                        |  |
| SDR DESIGN      | 11     | Z [mm]    | 70                        |  |
|                 |        | Mass [kg] | 0.03                      |  |