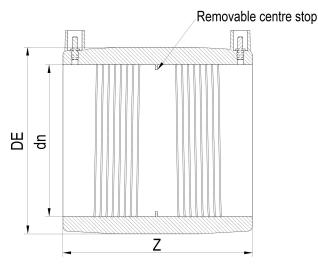

Accesorios electrosoldables

Manguito electrosoldable

| PRODUCT DETAILS |        | GE      | GEOMETRIC CHARACTERISTICS |  |
|-----------------|--------|---------|---------------------------|--|
| ITEM CODE       | MP020C | DE [mm] | 33                        |  |
| dn              | 20     | dn      | 20                        |  |
| SDR DESIGN      | 11     | Z [mm]  | 70                        |  |

\*The pictures are for illustrative purposes only. the product may differ in color and / or some of its parts.

PLASTITALIA SPA reserves the right to revise this specification, while maintaining compliance with the requirements of the product without prior notice. Tolerance on diameters and thickness according to the standards unless otherwise specified. Tolerance: ± 5%