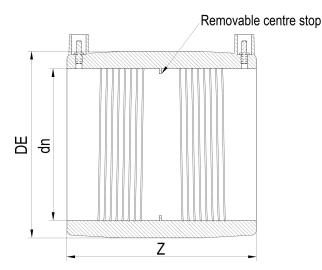

Accesorios electrosoldables

Manguito electrosoldable

| PRODUCT DETAILS |        |           | GEOMETRIC CHARACTERISTICS |  |
|-----------------|--------|-----------|---------------------------|--|
| ITEM CODE       | MP032C | DE [mm]   | 44                        |  |
| dn              | 32     | dn        | 32                        |  |
| SDR DESIGN      | 11     | Z [mm]    | 85                        |  |
|                 |        | Mass [kg] | 0.07                      |  |