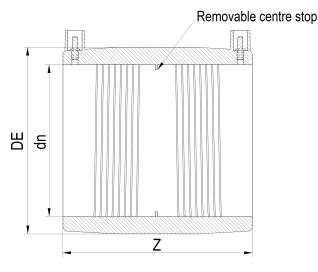

Accesorios electrosoldables

Manguito electrosoldable

| PRODUCT DETAILS |        | GEOMETRIC CHARACTERISTICS |      |
|-----------------|--------|---------------------------|------|
| ITEM CODE       | MP050C | DE [mm]                   | 66   |
| dn              | 50     | dn                        | 50   |
| SDR DESIGN      | 11     | Z [mm]                    | 97   |
|                 |        | Mass [kg]                 | 0.14 |