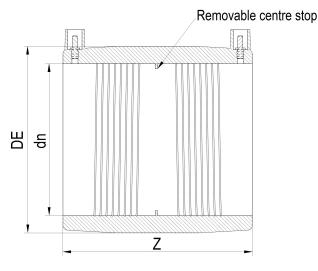

Accesorios electrosoldables

Manguito electrosoldable

| PRODUCT DETAILS |        | GEOMETRIC CHARACTERISTICS |      |
|-----------------|--------|---------------------------|------|
| ITEM CODE       | MP063C | DE [mm]                   | 78   |
| dn              | 63     | dn                        | 63   |
| SDR DESIGN      | 11     | Z [mm]                    | 113  |
|                 |        | Mass [kg]                 | 0.18 |