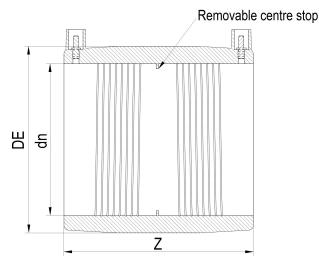

Accesorios electrosoldables

Manguito electrosoldable

| PRODUCT DETAILS |        | GEOMETRIC CHARACTERISTICS |      |
|-----------------|--------|---------------------------|------|
| ITEM CODE       | MP075C | DE [mm]                   | 95   |
| dn              | 75     | dn                        | 75   |
| SDR DESIGN      | 11     | Z [mm]                    | 120  |
|                 |        | Mass [kg]                 | 0.27 |