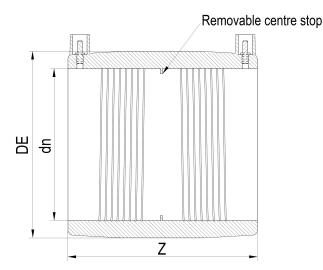

Accesorios electrosoldables

Manguito electrosoldable

| PRODUCT DETAILS |        | GEO       | GEOMETRIC CHARACTERISTICS |  |
|-----------------|--------|-----------|---------------------------|--|
| ITEM CODE       | MP090C | DE [mm]   | 112                       |  |
| dn              | 90     | dn        | 90                        |  |
| SDR DESIGN      | 11     | Z [mm]    | 129                       |  |
|                 |        | Mass [kg] | 0.39                      |  |