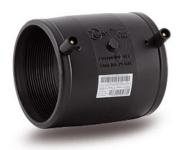

Accesorios electrosoldables

Manguito electrosoldable

| PRODUCT DETAILS |        | GEO       | GEOMETRIC CHARACTERISTICS |  |
|-----------------|--------|-----------|---------------------------|--|
| ITEM CODE       | MP090C | DE [mm]   | 112                       |  |
| dn              | 90     | dn        | 90                        |  |
| SDR DESIGN      | 11     | Z [mm]    | 129                       |  |
|                 |        | Mass [kg] | 0.39                      |  |

<sup>\*</sup>The pictures are for illustrative purposes only. the product may differ in color and / or some of its parts.