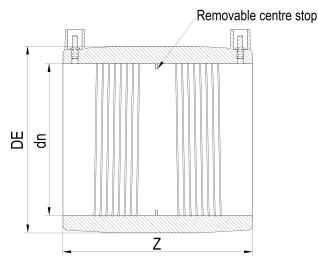

Accesorios electrosoldables

Manguito electrosoldable

| PRODUCT DETAILS |        | GEO       | GEOMETRIC CHARACTERISTICS |  |
|-----------------|--------|-----------|---------------------------|--|
| ITEM CODE       | MP110C | DE [mm]   | 136                       |  |
| dn              | 110    | dn        | 110                       |  |
| SDR DESIGN      | 11     | Z [mm]    | 150                       |  |
|                 |        | Mass [kg] | 0.62                      |  |